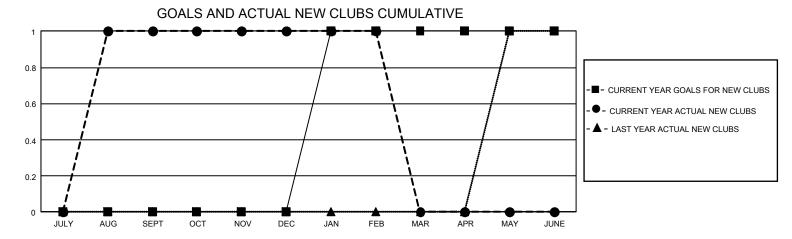

## GMT Constitutional Area 3, Group I

REPORT DOES NOT INCLUDE CLUBS IN UNDISTRICTED AREAS.

| Clubs                 |               |           |               | Members               |                         |                         |                                                    |
|-----------------------|---------------|-----------|---------------|-----------------------|-------------------------|-------------------------|----------------------------------------------------|
| RESULTS FOR 2022-2023 |               |           |               | RESULTS FOR 2022-2023 |                         |                         |                                                    |
| QUARTER               | NEW CLUB GOAL | NEW CLUBS | DROPPED CLUBS | QUARTER MEM           | IBER GROWTH NET<br>GOAL | MEMBER GROWTH<br>ACTUAL | DROPPED MEMBERS<br>ACTUAL (including<br>transfers) |
| JULY/AUG/SEPT         | 0             | 1         | 0             | JULY/AUG/SEPT         | 2                       | 28                      | 10                                                 |
| OCT/NOV/DEC           | 0             | 0         | 0             | OCT/NOV/DEC           | 4                       | 18                      | 18                                                 |
| JAN/FEB/MAR           | 3             | 0         | 0             | JAN/FEB/MAR           | 5                       | 2                       | 4                                                  |
| APR/MAY/JUNE          | 0             | 0         | 0             | APR/MAY/JUNE          | 7                       | 0                       | 0                                                  |