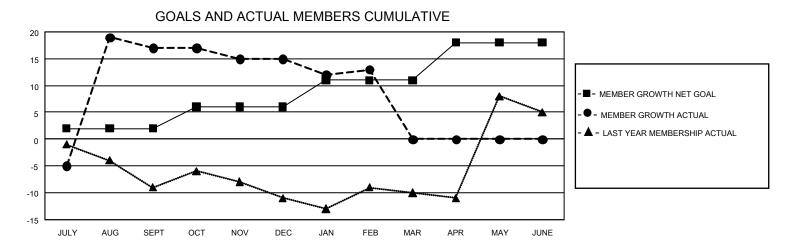

## GMT Constitutional Area 3, Group I

REPORT DOES NOT INCLUDE CLUBS IN UNDISTRICTED AREAS.

| Clubs                 |               |           |               | Members               |                         |                         |                                                    |
|-----------------------|---------------|-----------|---------------|-----------------------|-------------------------|-------------------------|----------------------------------------------------|
| RESULTS FOR 2022-2023 |               |           |               | RESULTS FOR 2022-2023 |                         |                         |                                                    |
| QUARTER               | NEW CLUB GOAL | NEW CLUBS | DROPPED CLUBS | QUARTER MEM           | IBER GROWTH NET<br>GOAL | MEMBER GROWTH<br>ACTUAL | DROPPED MEMBERS<br>ACTUAL (including<br>transfers) |
| JULY/AUG/SEPT         | 0             | 1         | 0             | JULY/AUG/SEPT         | 2                       | 28                      | 10                                                 |
| OCT/NOV/DEC           | 0             | 0         | 0             | OCT/NOV/DEC           | 4                       | 18                      | 18                                                 |
| JAN/FEB/MAR           | 3             | 0         | 0             | JAN/FEB/MAR           | 5                       | 2                       | 4                                                  |
| APR/MAY/JUNE          | 0             | 0         | 0             | APR/MAY/JUNE          | 7                       | 0                       | 0                                                  |